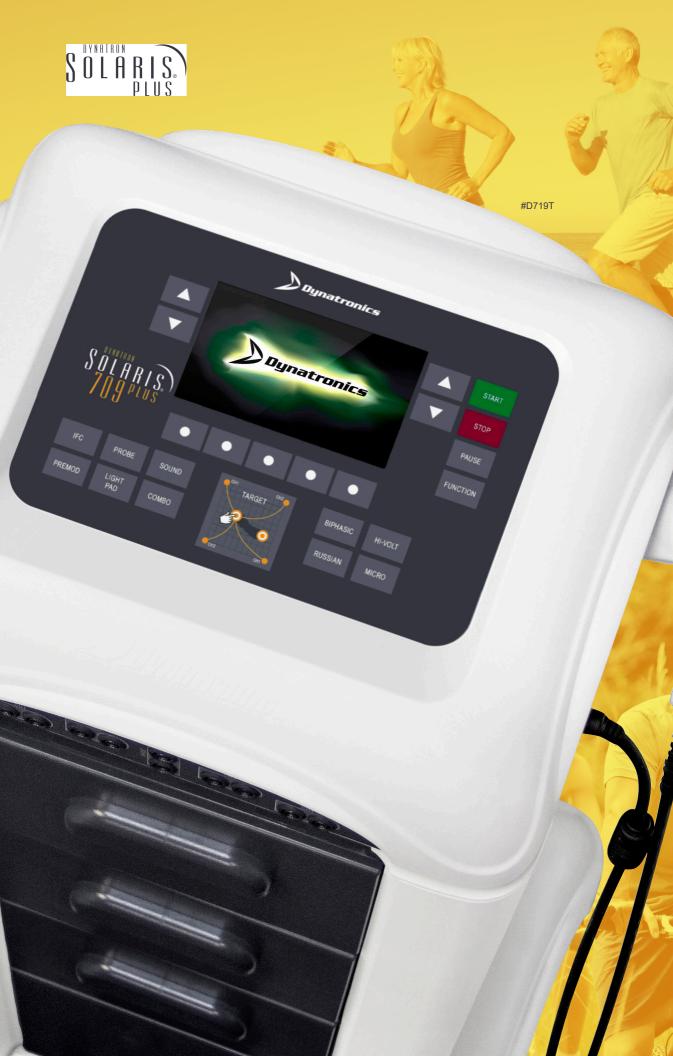

#### **Power and Flexibility**

Solaris Plus delivers 6 Stim waveforms including IFC, Premod, Biphasic, Russian, High Volt, Microcurrent, and Fixed Frequency IFC/Premod. In addition, Solaris Plus offers 3-Frequency Ultrasound and TriWave Light Therapy. Best of all, Solaris Plus has the power to deliver up to 5 channels of Stim, Ultrasound, and TriWave Light Therapy through both Probe and Pads—all at the same time.

#### **Target & Target Sweep**

By focusing the treatment precisely where it is needed, Dynatronics' unique TARGET feature provides a more effective interferential treatment. Simply glide your finger across the TARGET touch pad to move the center of interference to the site of your patient's pain.

#### **Impressively Simple**

Even with nearly unlimited flexibility, setting up a treatment has never been easier. Some treatments can be set up in as few as two key presses. Treatment parameters are highly visible, easy to read, and changed at the touch of a fingertip.

### Dynatron Solaris® Plus Series

The Solaris Plus Series offers the most options in any one device by including Ultrasound, 6 Stim waveforms, and the option of adding TriWave Light Therapy and the ThermoStim Probe. Solaris Plus is covered by a 2-Year Warranty and backed by the best customer service in the industry.

#### **Item & Description**

**709Plus** (#D719T) 5 Channel Combo Unit

**706Plus** (#D716T) 5 Channel Stim Unit