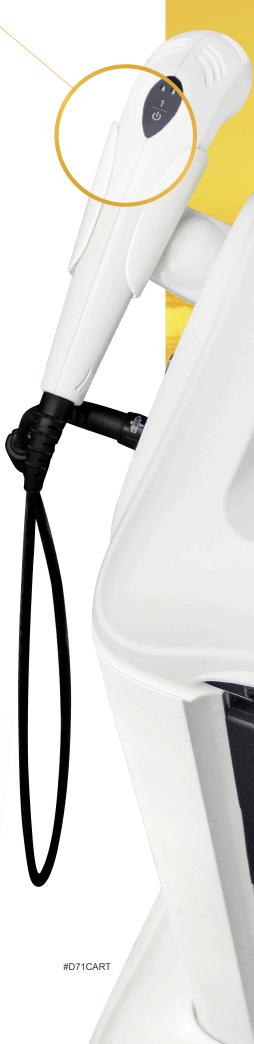

## Cold, Heat, Electrical Stimulation, and Soft-Tissue Mobilization in the palm of your hand.

The Dynatron ThermoStim Probe™, an optional accessory to our new Solaris Plus, is a soft-tissue mobilization tool that also allows a practitioner to deliver heat or cold therapy in combination with electrical stimulation—all at the same time—significantly reducing the time typically required to administer three separate treatments.

The first of its kind, the revolutionary Dynatron
ThermoStim™ Probe\* combines
cold or heat with electrical stimulation and soft-tissue mobilization. Treat a wide variety of conditions, save time, and enhance patient outcomes. ThermoStim, the future of therapeutic modalities.