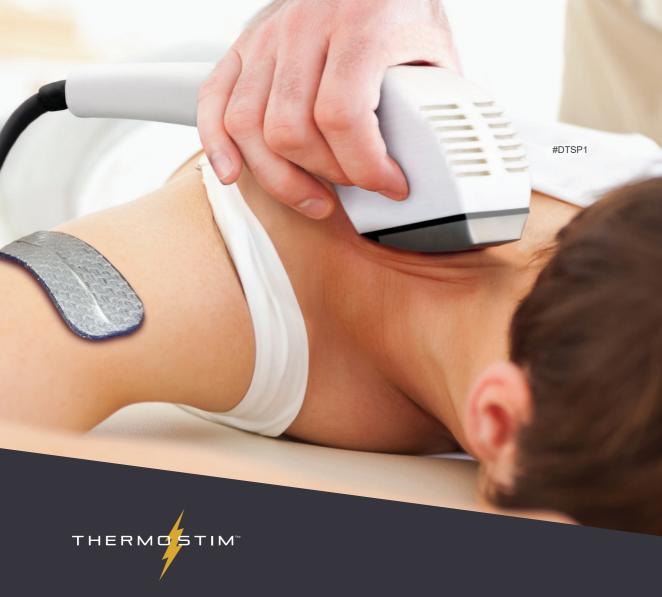

## Cold, Heat, Electrical Stimulation, and Soft-Tissue Mobilization in the palm of your hand.

The Dynatron ThermoStim Probe™, an optional accessory to our new Solaris Plus, is a soft-tissue mobilization tool that also allows a practitioner to deliver heat or cold therapy in combination with electrical stimulation—all at the same time—significantly reducing the time typically required to administer three separate treatments.

The first of its kind, the revolutionary Dynatron
ThermoStim™ Probe\* combines
cold or heat with electrical stimulation and soft-tissue mobilization. Treat a wide variety of conditions, save time, and enhance patient outcomes. ThermoStim, the future of therapeutic modalities.

- Temperature Range: 35°-112° F and reaches target temperature in less than 60 sec.
- Multi-surface head with edges and corners optimizes ThermoStim transfer and tissue mobilization