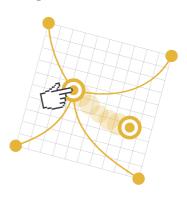

#### **Target & Target Sweep**

By focusing the treatment precisely where it is needed, Dynatronics' unique TARGET feature provides a more effective interferential treatment. Simply glide your finger across the TARGET touch pad to move the center of interference to the site of your patient's pain.