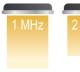

#### **Exclusive 3-Frequency Ultrasound**

The only Ultrasound devices in the industry offering 1, 2, and 3 MHz frequencies for the greatest flexibility in depth of treatment.