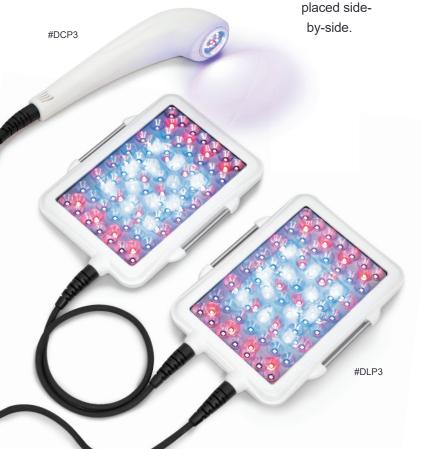

#### **Exclusive TriWave Light**

Deliver any combination of 3-wavelengths of light (red, infrared, and blue) using the Dynatron TriWave™ Light Probe or 2 robust 5" x 7"
TriWave Light Pads. Dual

Light Pads allow for greater coverage of a joint, treatment of 2 separate areas simultaneously, and the ability to treat large areas of the body when