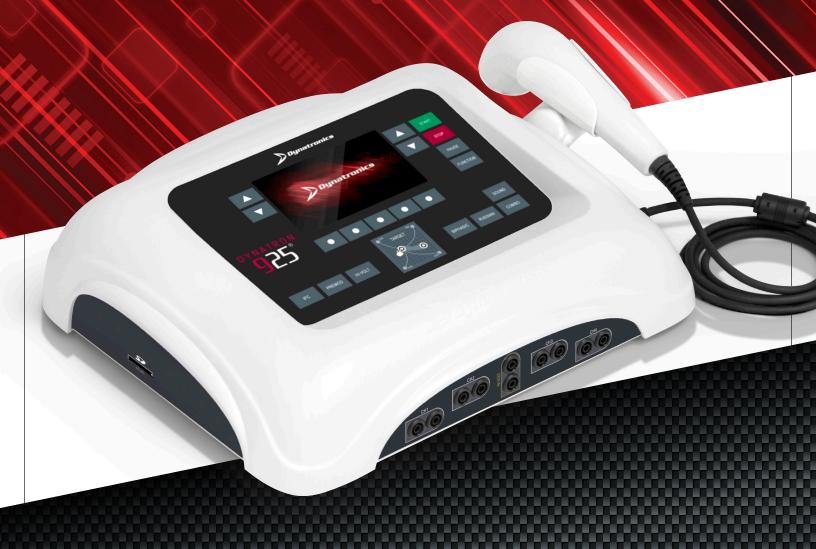

# Dynatron® 25 Series

## 5 Channel Models with Unequaled ComboStim™ Combination Therapy

Channels allow fully-independent treatment setups offering Interferential, Premodulated, High Volt, Biphasic, Russian and Fixed Frequency IFC/Premod. In addition, the 925 model includes Dynatronics' Ultrasound Comboplus feature with the power to deliver 5 channels of stim and ultrasound — all at the same time.

#### Target & Target Sweep for Interferential Treatments

It is easy and efficient to focus treatment precisely where it's needed! Simply glide your finger across the TARGET touchpad to move the center of interference to

the site of your patient's pain. Available on all 25 Series electrotherapy devices.

#### **3 Frequency Ultrasound**

Dynatron 25 Series models offer 1, 2, and 3 MHz frequencies providing great flexibility for depth of treatment. Choose 1 MHz for deep treatments, 2 MHz for moderate depth, or 3 MHz for superficial depth.

#### **In-Treatment Modifiable**

Treatment time, power, frequency, or duty cycle can be modified while a treatment is in progress—without stopping the treatment.

|                   | Dynatron 925 (D925T)                                   | Dynatron 625<br>(D625T) | Dynatron 125 (D125B) |
|-------------------|--------------------------------------------------------|-------------------------|----------------------|
| IFC               | ✓                                                      | ✓                       |                      |
| Premod            | ✓                                                      | ✓                       |                      |
| Fixed Frequency*  | ✓                                                      | ✓                       |                      |
| Biphasic          | ✓                                                      | ✓                       |                      |
| Russian           | ✓                                                      | ✓                       |                      |
| High Volt         | ✓                                                      | ✓                       |                      |
| Combo**           | ✓                                                      |                         |                      |
| Ultrasound        | ✓                                                      |                         | ✓                    |
| Channels          | 5                                                      | 5                       | Stim Input Jack      |
| Battery Option    | ✓                                                      | ✓                       | ✓                    |
|                   | Technical S                                            | pecifications           |                      |
| Supply Voltage    | 100-240 V~, 50/60 Hz                                   |                         | 110-240 Vac          |
| Power             | 100 watts                                              |                         | 65 watts             |
| Environment Temp. | 10° C - 30° C                                          |                         | 10° C - 30° C        |
| Humidity          | 30% - 75%                                              |                         | 30% - 50%            |
| Fuse              | 250 V, T5AH High Break                                 |                         | 1.6A                 |
| Dimensions        | 18.5" W (41.91cm) x 4.0" H (10.2cm) x 12.0" D (30.5cm) |                         | 9" x 7" x 4"         |
| Weight            | 8.2 lbs.                                               |                         | 4 lbs.               |
|                   |                                                        |                         |                      |