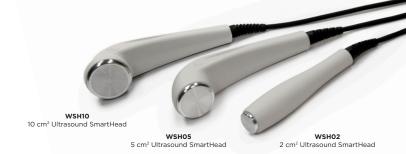

### **3 Optional Soundheads**

Dynatronics offers Ultrasound SmartHeads in three sizes, 2 cm<sup>2</sup>, 5 cm<sup>2</sup>, and 10 cm<sup>2</sup>. One 5 cm<sup>2</sup> soundhead is included with the purchase of any 925 or 125 model.

#### **SmartHead Technology**

The 25 Series features Ultrsaound SmartHead technology, that stores calibration information within the soundhead. Whichever soundhead is plugged into the device will be uniquely recognized and ready to use.