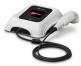

### **3 Optional Soundheads**

Dynatronics offers Ultrasound SmartHeads in three sizes, 2 cm<sup>2</sup>, 5 cm<sup>2</sup>, and 10 cm<sup>2</sup>. One 5 cm<sup>2</sup> soundhead is included with the purchase of any 925 or 125 model.

#### **SmartHead Technology**

The 25 Series features Ultrsaound SmartHead technology, that stores calibration information within the soundhead. Whichever soundhead is plugged into the device will be uniquely recognized and ready to use.